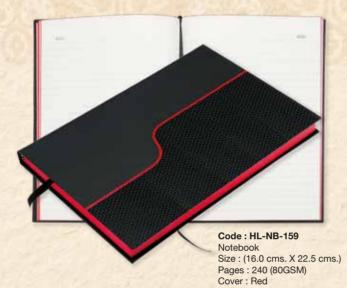

## Motebooks

## Motebooks

₹ 599.00

Code: HL-NB-160
Notebook
Size: (16.0 cms. X 22.5 cms.)
Pages: 240 (80GSM)
Cover: Blue

₹ 599.00

- Prices are subject to change
- Customization will be charged extra

Head Office: C-14, Qutab Institutional Area,