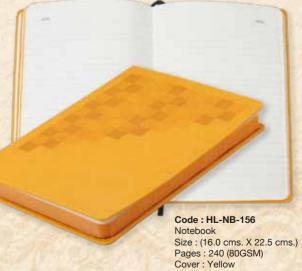

## Motebooks

₹ 599.00

Code: HL-NB-160
Notebook
Size: (16.0 cms. X 22.5 cms.)
Pages: 240 (80GSM)
Cover: Blue

₹ 599.00

- Prices are subject to change
- Customization will be charged extra

Head Office: C-14, Qutab Institutional Area,