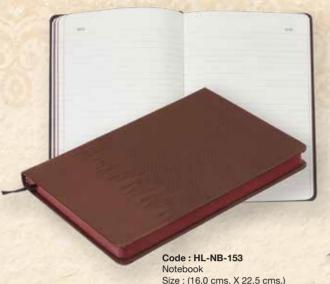

## Motebooks

Size: (16.0 cms. X 22.5 cms.) Pages: 240 (80GSM) Cover: Brown

₹ 699.00

Size: (16.0 cms. X 22.5 cms.)

Pages : 240 (80GSM) Cover : Blue ₹ 699.00

Code: HL-NB-154

Notebook

Size: (16.0 cms. X 22.5 cms.) Pages: 240 (80GSM) Cover: Orange