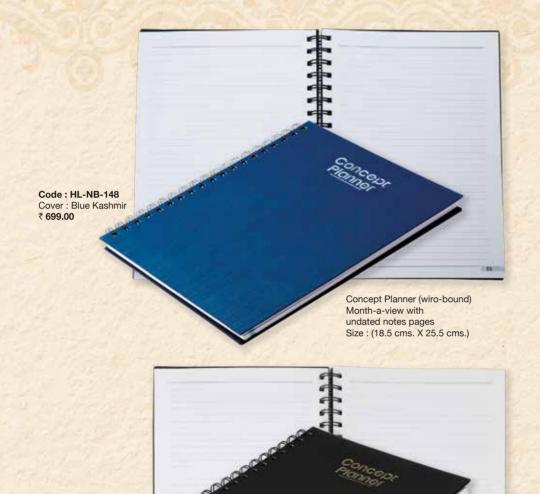

# Concept Planner

Code: HL-NB-149 Cover: Black Panda ₹ 625.00

> Concept Planner (wiro-bound) Month-a-view with undated notes pages Size: (18.5 cms. X 25.5 cms.)

- Prices are subject to change
- Customization will be charged extra