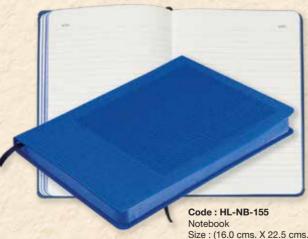

## Motebooks

Size: (16.0 cms. X 22.5 cms.) Pages: 240 (80GSM) Cover: Brown

₹ 699.00

Size: (16.0 cms. X 22.5 cms.)

Pages : 240 (80GSM) Cover : Blue ₹ 699.00

Code: HL-NB-154

Notebook

Size: (16.0 cms. X 22.5 cms.) Pages: 240 (80GSM) Cover: Orange