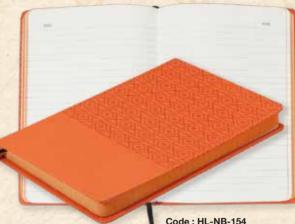

## Motebooks

Size: (16.0 cms. X 22.5 cms.) Pages: 240 (80GSM) Cover: Brown

₹ 699.00

Size: (16.0 cms. X 22.5 cms.)

Pages : 240 (80GSM) Cover : Blue ₹ 699.00

Code: HL-NB-154

Notebook

Size: (16.0 cms. X 22.5 cms.) Pages: 240 (80GSM) Cover: Orange