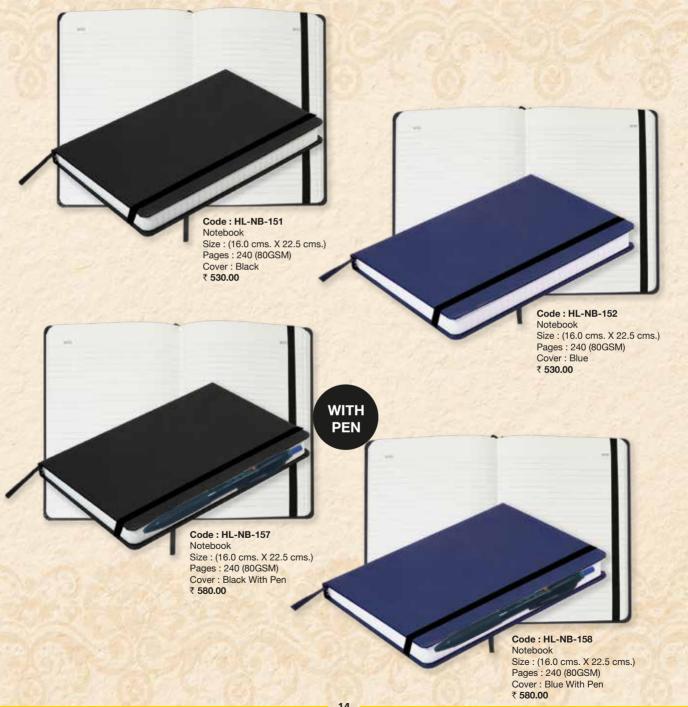

## Motebooks

Size: (16.0 cms. X 22.5 cms.) Pages: 240 (80GSM) Cover: Brown

₹ 699.00

Size: (16.0 cms. X 22.5 cms.)

Pages : 240 (80GSM) Cover : Blue ₹ 699.00

Code: HL-NB-154

Notebook

Size: (16.0 cms. X 22.5 cms.) Pages: 240 (80GSM) Cover: Orange

₹ 699.00

₹ 699.00