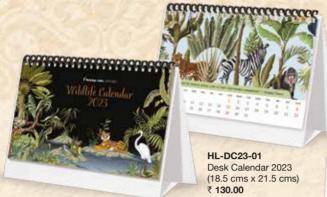

### Desk Calendars

**HL-DC23-02** Desk Calendar 2023 (21.5 cms x 22.0 cms) ₹ **150.00** 

**HL-DC23-03**Desk Calendar 2023
(21.5 cms x 22.0 cms)
₹ **150.00** 

HL-DC23-04 Desk Calendar 2023 (24.6 cms x 22.0 cms) ₹ 175.00