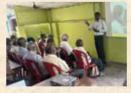

Digital Literacy for Elders: The increasing pace of change in technology often excludes elders from the mainstream social fabric. To tackle this, HelpAge has started a 'Digital Literacy' program introducing elders to the online world so they can become independent and self-reliant and stay connected with their near and dear ones. This has been especially helpful during the pandemic.