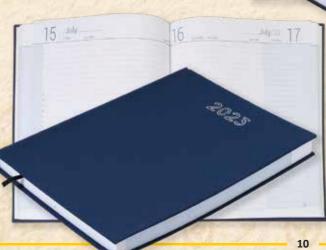

## Diaries

Code: HL-DI-451

Executive A5 Diary Size: (16.0 cms. X 22.7 cms.) Cover: Tan

₹ 649.00

Code : HL-DI-146 Desk Diary Page-a-day Size: (21.0 cms. X 26.5 cms.) Cover: Black

₹ 749.00

Code: HL-DI-147

Big Diary

Size: 19.0 cms. X 25.5 cms.)

Cover: Blue ₹ 799.00

• Prices are subject to change Customization will be charged extra